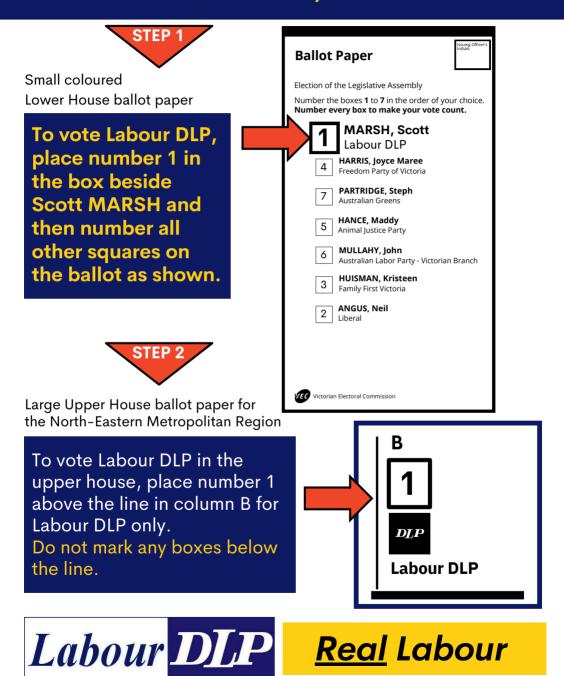

## **HOW TO VOTE LABOUR DLP**

## in Glen Waverley District



Registered by the Victorian Electoral Commission

Authorised by C De Wit, 480 Collins St, Melbourne, VIC 3000. Printed by Speedex Group, 22 Glenville Drive, Melton 3337

## Our policies to help working families

Ensuring that an ambulance comes immediately when you call

By establishing a competing private ambulance service and private hospital emergency departments

Ensuring that mums can afford to stay home and look after their own kids

With a means test free Homemakers Allowance of 35,000 a year for stay at home parents

Ensuring you can afford a home for your family

Ensuring that energy supplies are reliable and affordable

Ensuring that schools teach academic subjects not extreme left gender & race propaganda

## **FOR A FAMILY FOCUS ON** HOUSING AFFORDABILITY & COST OF LIVING